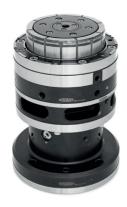

# REISHAUER Clamping Systems mechanically expanding

Sorts of clamping devices

Clamping Device DME for retraction unit; Retraction Unit EZ;
Clamping Device DME for quick change chuck; Clamping Device FME

#### **Quality Features**

- High precision collet for highest accuracy
- big expansion range
- Mounting clearance adjusted to requirements
- Technical support from one source
- SWISS MADE → highest quality standard
- Long service life at constant precision→ low cost per piece