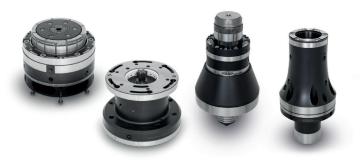

#### Maximum stiffness and flexibility in highest precision

- 1 REISHAUER-Clamping device DME; mechanically expansion arbor
- 2 Identical connection
- 3 REISHAUER-Clamping device FK 38; Base unit for the RZ 60/160
- 4 REISHAUER-Clamping device FK 38; Base unit for the RZ 260 and larger RZ machines (base unit with integrated pressure transmitter)