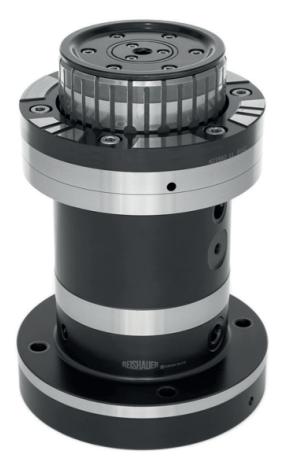

# REISHAUER Clamping Systems mechanically expanding

Sorts of clamping devices

Clamping Device DME for retraction unit; Retraction Unit EZ;
Clamping Device DME for quick change chuck; Clamping Device FME