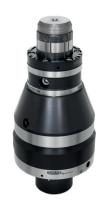

# REISHAUER Clamping Systems mechanically expanding

Sorts of clamping devices

Clamping Device DME for retraction unit; Retraction Unit EZ;
Clamping Device DME for quick change chuck; Clamping Device FME

#### **Quality Features**

- High precision collet for highest accuracy
- big expansion range
- Mounting clearance adjusted to requirements
- Technical support from one source
- SWISS MADE → highest quality standard
- Long service life at constant precision→ low cost per piece