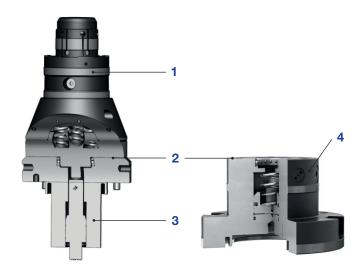

#### Maximum stiffness and flexibility in highest precision

- 1 REISHAUER-Clamping device DME; mechanically expansion arbor
- 2 Identical connection
- 3 REISHAUER-Clamping device FK 38; Base unit for the RZ 60/160
- 4 REISHAUER-Clamping device FK 38; Base unit for the RZ 260 and larger RZ machines (base unit with integrated pressure transmitter)