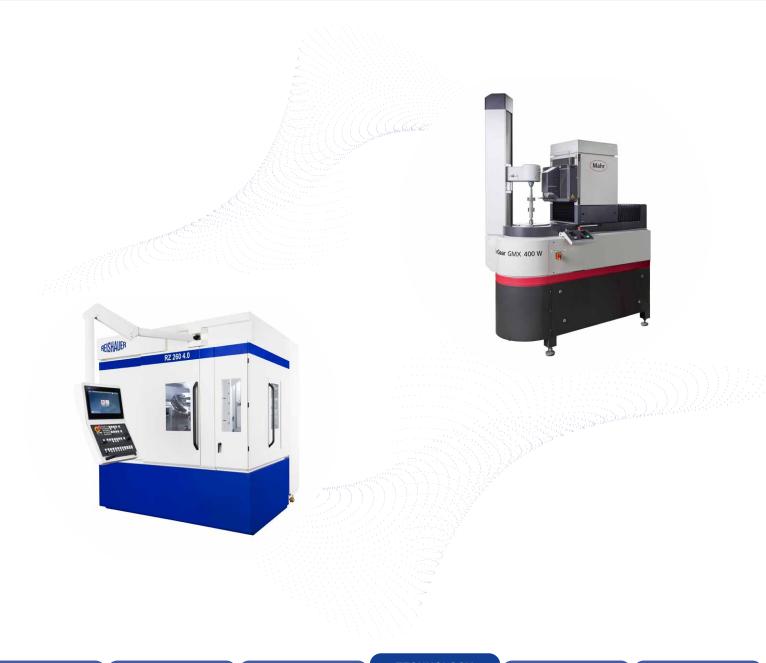

# Two innovators committed to precision, working together

Reishauer AG, maker of gear grinding machines, and Mahr GmbH, specializing in production measurement technology, have decided to work together in the future in development and sales, aiming not only to expand the technological capabilities of both, but also complement their product portfolios. The new agreement reaffirms the longstanding relationship of trust and cooperation between the two Companies, while maintaining their mutual independence.

To serve our customers better, these two market-leaders have decided to work with each other in order to bring together the best of both worlds. On the one hand, the extreme precision with which Reishauer's machines grind gears in series, and on the other, Mahr's competent, flexible and reliable gear and form measuring technology. From decades of working together, both Companies are already intimately familiar with the type of workpieces that need the tightest tolerances.

## Reishauer and Mahr: the best of both worlds

Both Reishauer and Mahr are both deeply interested in digitization and e-mobility. Today, increasingly efficient gearing goes hand in hand with reduced manufacturing tolerances, which requires closely intertwined production and measurement processes.